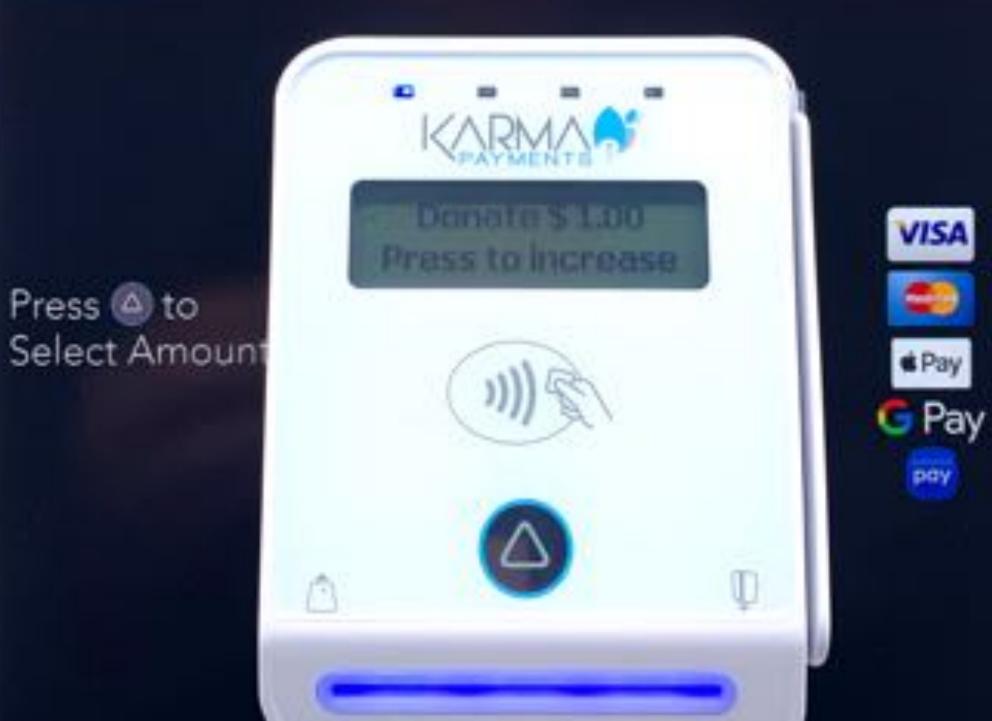

### Accept Donations Anytime, Anywhere

Contactless technology makes giving clean and easy. Karma Payments, in collaboration with Visa, makes donations safe, secure, and simple. Inspire cashless, convenient, and compassionate offerings...anytime, anywhere.

- Easily accept donations from Apple Pay, Google Pay, Samsung Pay, plus Visa and Mastercard credit and debit cards, American Express, and Discover with a self-serve, digital collection device.
- We custom-make complimentary online donation pages for every organization.
- Credit card donation kiosks are renewed offering baskets; multimedia displays engage donors, with or without an attendant.
- Empower a clean, healthy environment. No hand-to-hand contact with people, currency, or traditional card terminals required.
- Karma Payments provides impeccable customer support, 24/7.