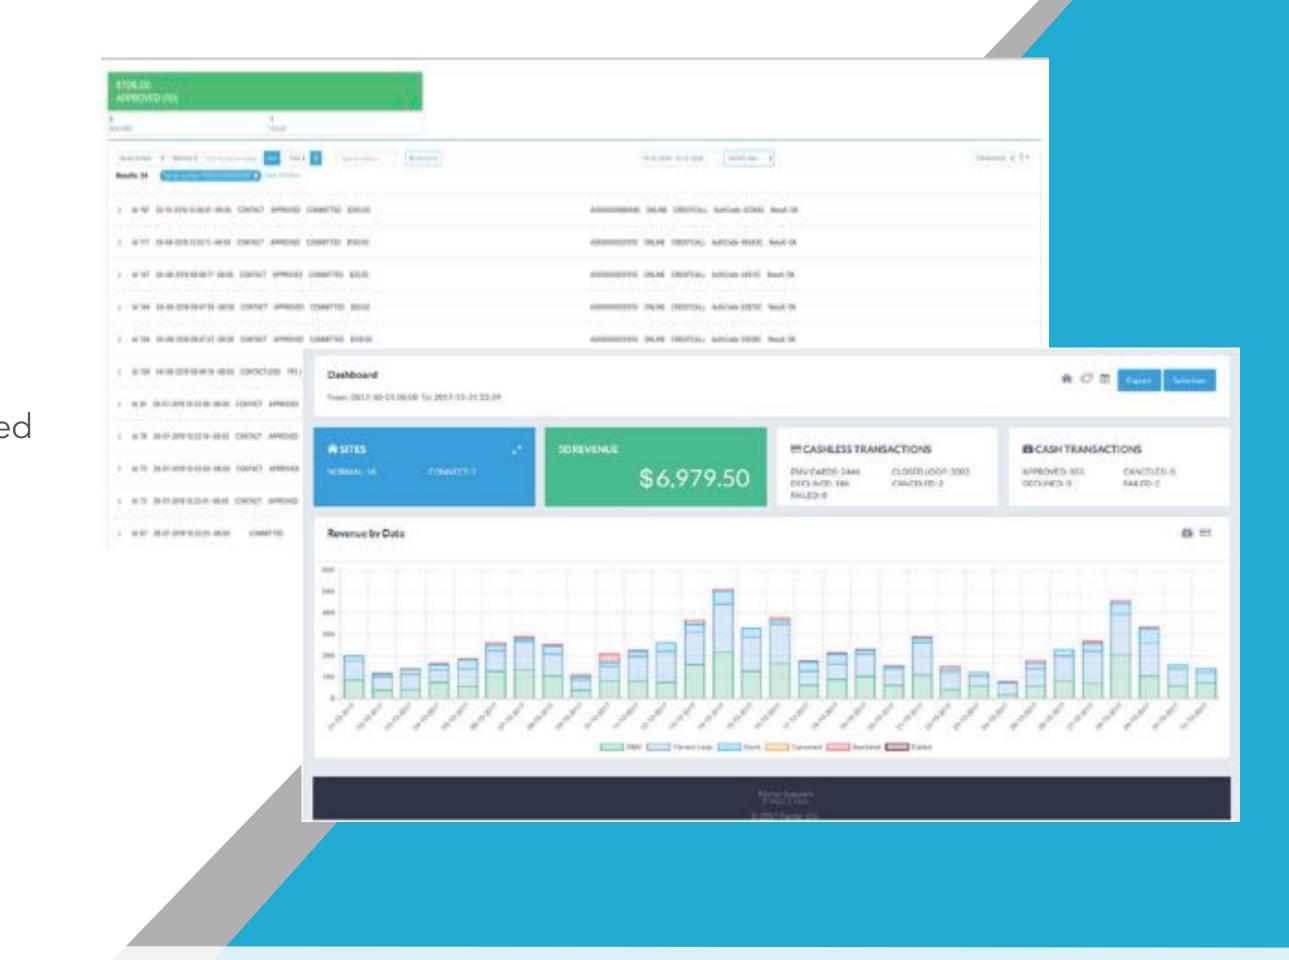

## Leveraging Analytics for Greater Giving

Karma Payments develops content tailored specifically for each organization. We provide a simple plug and play framework responsive and optimized for mobile phones, tablets, and PCs that engages both young and mature donors alike.

- Powerful tools strategically manage donations and donor databases.
- Instant Karma devices are controlled through a centralized, web-based platform, and provide instantaneous statistics on every donation, including first and last name of donor.

• Intuitive software tracks data from all locations, multiple events, weekly/monthly/annual donations totals, and other initiatives in realtime.

• Religious leaders can forecast giving cycles and identify donors with our comprehensive engagement software.

• Reports may be generated based on transaction time period, site, device identifier, donor information, and dollar amount.