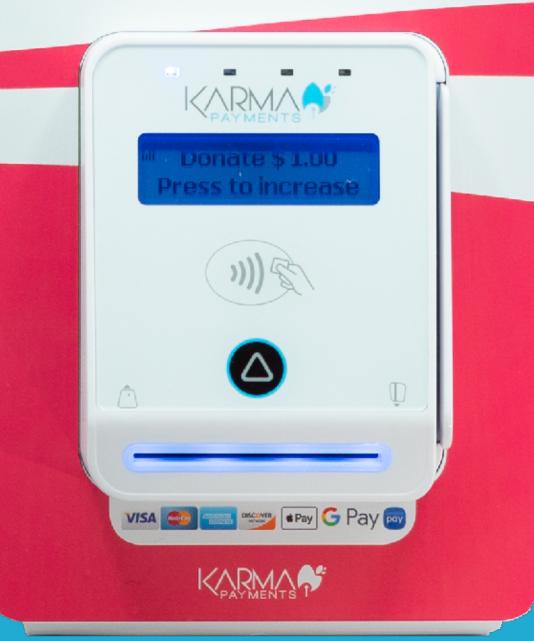

### Accept Donations Anytime, Anywhere

Contactless technology makes giving clean and easy. Karma Payments, in collaboration with Visa, makes donations safe, secure, and simple. Inspire cashless, convenient, and compassionate offerings...anytime, anywhere.

- Easily accept donations from Apple Pay, Google Pay, Samsung Pay, plus Visa and Mastercard credit and debit cards, American Express, and Discover with a self-serve, digital collection device.
- We custom-make complimentary online donation pages for every organization.
- Credit card donation kiosks are renewed offering baskets; multimedia displays engage donors, with or without an attendant.
- Empower a clean, healthy environment. No hand-to-hand contact with people, currency, or traditional card terminals required.
- Karma Payments provides impeccable customer support, 24/7.